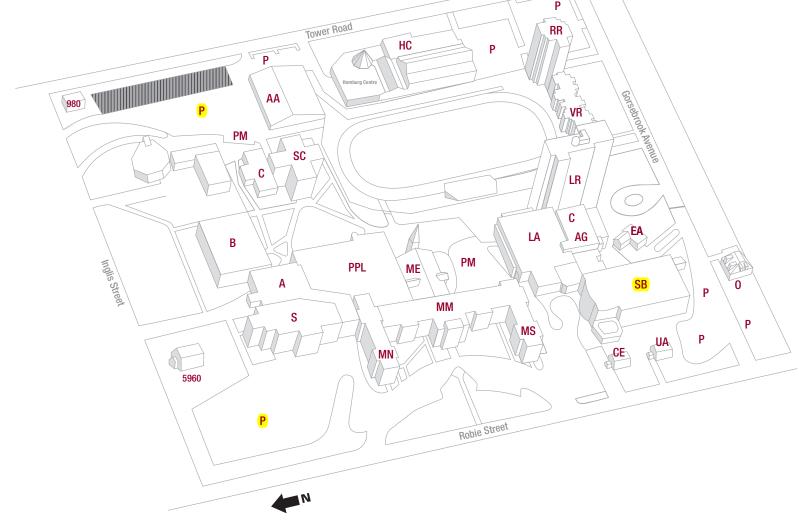

## **CAMPUS MAP**

NE Campus Construction

| Α  | Atrium               |
|----|----------------------|
| AA | Alumni Arena         |
| AG | Art Gallery          |
| В  | Burke Building       |
| C  | Cafeteria            |
| CE | Continuing Education |
| EA | External Affairs     |

| LA | Loyola Academic Complex           |
|----|-----------------------------------|
| LR | Loyola Residence                  |
| ME | McNally East Wing                 |
| MM | McNally Main                      |
| MN | McNally North Wing                |
| MS | McNally South Wing                |
| 0  | The Oaks/International Activities |
|    |                                   |

| P   | Parking                            |
|-----|------------------------------------|
| PM  | Parking Meters                     |
| PPL | Patrick Power Library              |
| RR  | Rice Residence                     |
| S   | Science Building                   |
| SB  | Sobey Building                     |
| SC  | O'Donnell Hennessey Student Centre |

| HC   | Homburg Centre for Health and Wellness |
|------|----------------------------------------|
| UA   | Development/Alumni                     |
| VR   | Vanier Residence                       |
| 980  | TESL Centre                            |
| 5960 | Gorsebrook Research Institute          |
|      | for Atlantic Canada Studies            |